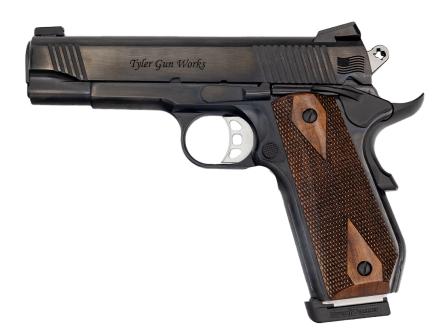

## COMMANDER CARRY

Tyler Gunworks Custom 1911, 4.25 inch Commander Model, Blued Bobtail Frame and Slide, Walnut Grips, 45 ACP

| MODEL                                   | ACTION    | BARREL LENGTH (IN) | CALIBER | ENGRAVING                                                                      |
|-----------------------------------------|-----------|--------------------|---------|--------------------------------------------------------------------------------|
| Tyler Gunworks Commander<br>Blued Color | Series 70 | 4.25               | .45 ACP | Texas Map on Hammer, "In God We Trust",<br>and American Flag engraved on Slide |